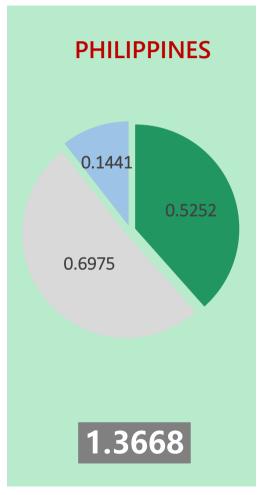

## **AVERAGE TRANSMISSION RATES**

## FEBRUARY 2025 BILLING MONTH

In P/kWh equivalent

Transmission

AS - Ancillary Services

Other Charges

<sup>\*</sup>Transmission Rate includes PDS - Power Delivery Service, SO - System Operator, MSP - Metering Service Provider; and CC/RSTC - Connection Charges/Residual Sub-transmission Charges \*\*Others include UC –Universal Charges, FIT-All -Feed-In-Tariff Allowance, and Value Added Tax (VAT) on Transmission Charges and AS