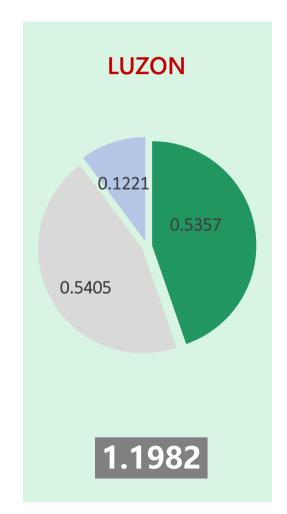

## **AVERAGE TRANSMISSION RATES**

## FEBRUARY 2025 BILLING MONTH

In P/kWh equivalent

Transmission

AS - Ancillary Services

Other Charges

<sup>\*</sup>Transmission Rate includes PDS - Power Delivery Service, SO - System Operator, MSP - Metering Service Provider; and CC/RSTC - Connection Charges/Residual Sub-transmission Charges \*\*Others include UC –Universal Charges, FIT-All -Feed-In-Tariff Allowance, and Value Added Tax (VAT) on Transmission Charges and AS