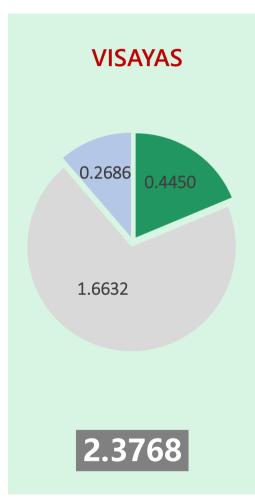

## **AVERAGE TRANSMISSION RATES**

## FEBRUARY 2025 BILLING MONTH

In P/kWh equivalent

Transmission

AS - Ancillary Services

Other Charges

<sup>\*</sup>Transmission Rate includes PDS - Power Delivery Service, SO - System Operator, MSP - Metering Service Provider; and CC/RSTC - Connection Charges/Residual Sub-transmission Charges \*\*Others include UC –Universal Charges, FIT-All -Feed-In-Tariff Allowance, and Value Added Tax (VAT) on Transmission Charges and AS