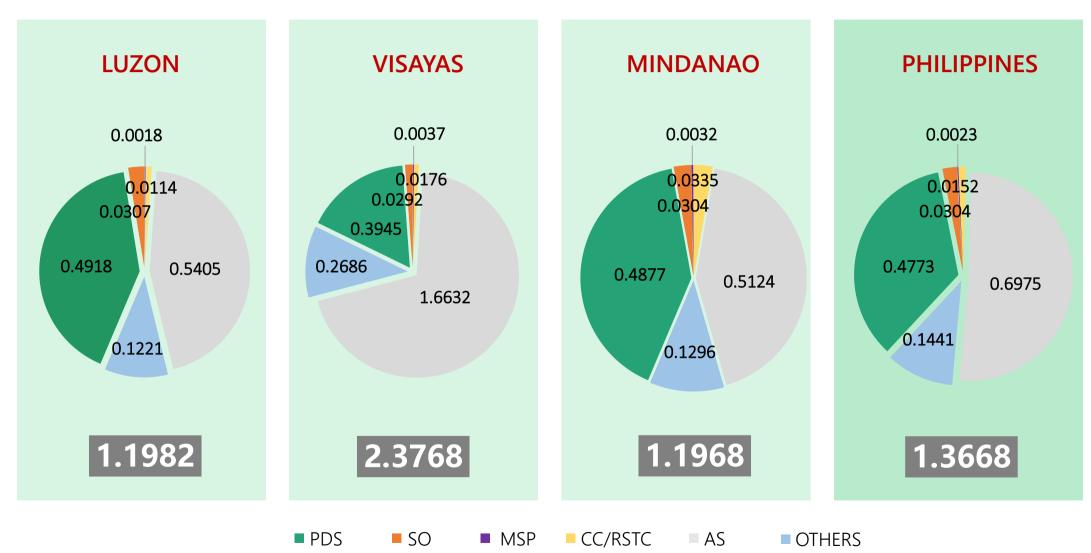

## **AVERAGE TRANSMISSION RATES**

## FEBRUARY 2025 BILLING MONTH

In P/kWh equivalent

\*PDS - Power Delivery Service, SO - System Operator, MSP - Metering Service Provider; CC/RSTC - Connection Charges/Residual Sub-transmission Charges, AS - Ancillary Services \*\*Others include UC –Universal Charges, FIT-All -Feed-In-Tariff Allowance, and Value Added Tax (VAT) on Transmission Charges and AS