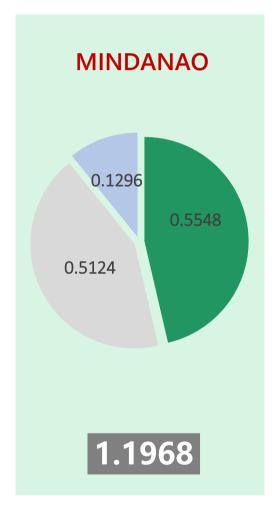

## **AVERAGE TRANSMISSION RATES**

## FEBRUARY 2025 BILLING MONTH

In P/kWh equivalent

Transmission

AS - Ancillary Services

Other Charges

<sup>\*</sup>Transmission Rate includes PDS - Power Delivery Service, SO - System Operator, MSP - Metering Service Provider; and CC/RSTC - Connection Charges/Residual Sub-transmission Charges \*\*Others include UC –Universal Charges, FIT-All -Feed-In-Tariff Allowance, and Value Added Tax (VAT) on Transmission Charges and AS